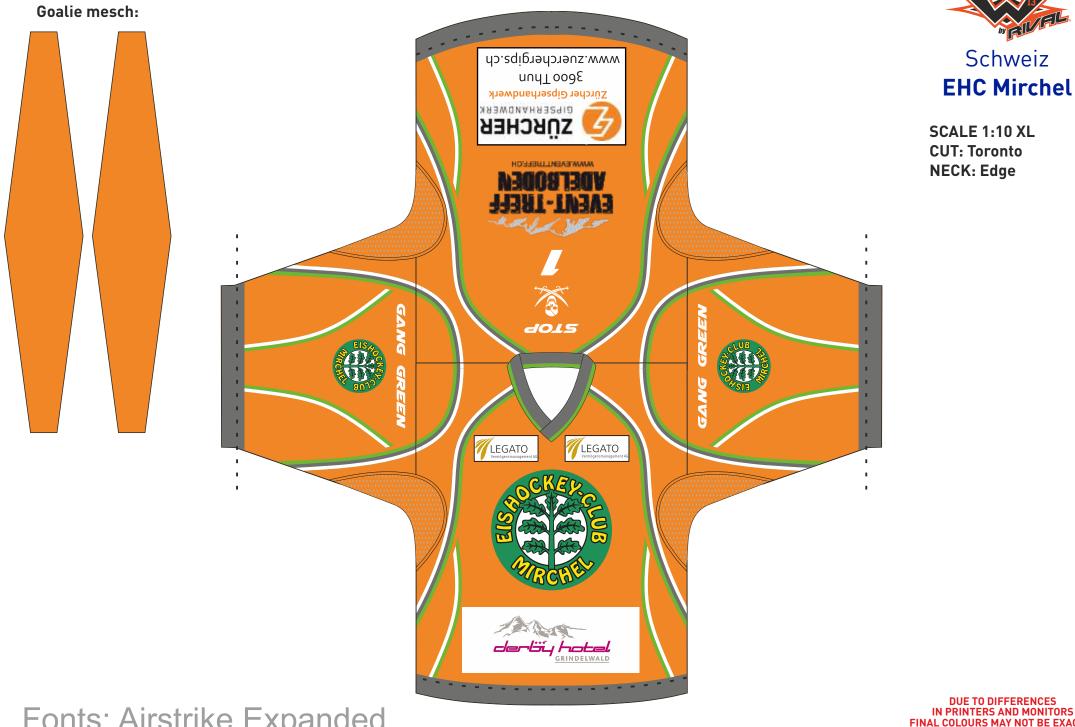

## Fonts: Airstrike Expanded

DUE TO DIFFERENCES IN PRINTERS AND MONITORS FINAL COLOURS MAY NOT BE EXACTLY AS THEY APPEAR IN THIS LAYOUT.

FINAL COLOURS MAY NOT BE EXACTLY AS THEY APPEAR IN THIS LAYOUT.

Fonts: Airstrike Expanded

DUE TO DIFFERENCES IN PRINTERS AND MONITORS FINAL COLOURS MAY NOT BE EXACTLY AS THEY APPEAR IN THIS LAYOUT.

SCALE 1:10 XL CUT: Toronto NECK: Edge