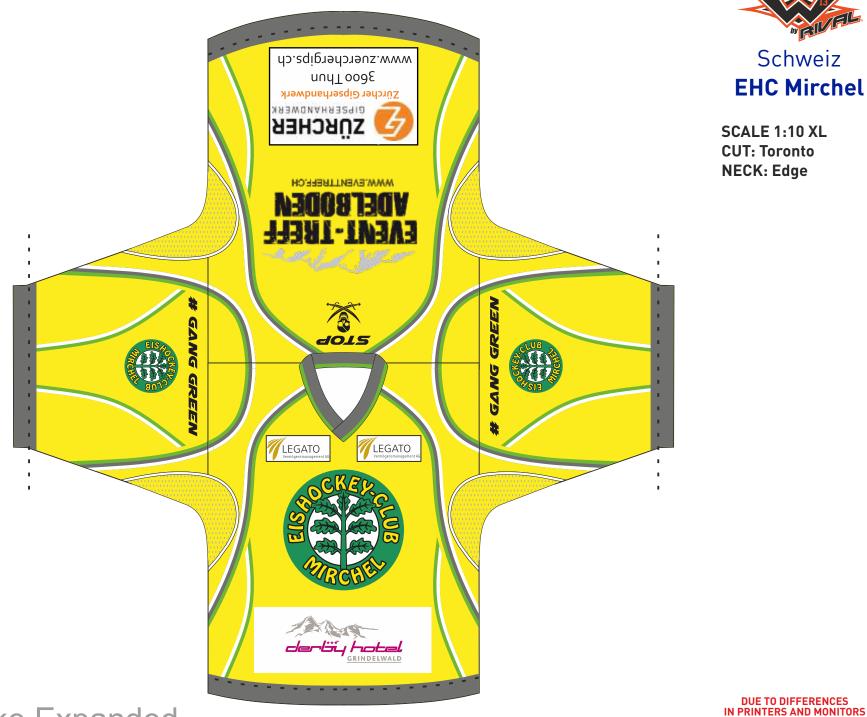

Fonts: Airstrike Expanded

**DUE TO DIFFERENCES IN PRINTERS AND MONITORS** FINAL COLOURS MAY NOT BE EXACTLY AS THEY APPEAR IN THIS LAYOUT.

Schweiz

SCALE 1:10 XL CUT: Toronto NECK: Edge

Fonts: Airstrike Expanded

DUE TO DIFFERENCES IN PRINTERS AND MONITORS FINAL COLOURS MAY NOT BE EXACTLY AS THEY APPEAR IN THIS LAYOUT.

SCALE 1:10 XL CUT: Toronto NECK: Edge