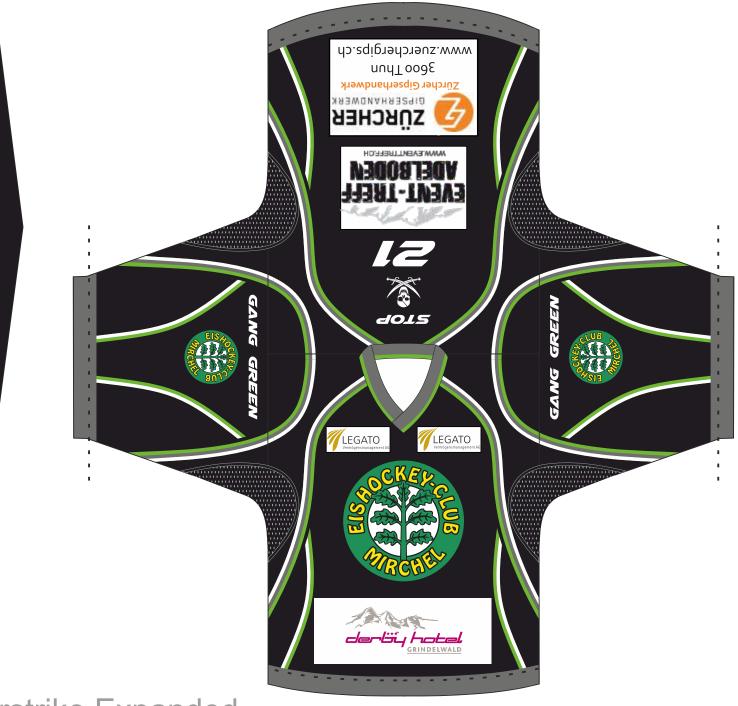

**IN PRINTERS AND MONITORS** FINAL COLOURS MAY NOT BE EXACTLY AS THEY APPEAR IN THIS LAYOUT.

Fonts: Airstrike Expanded