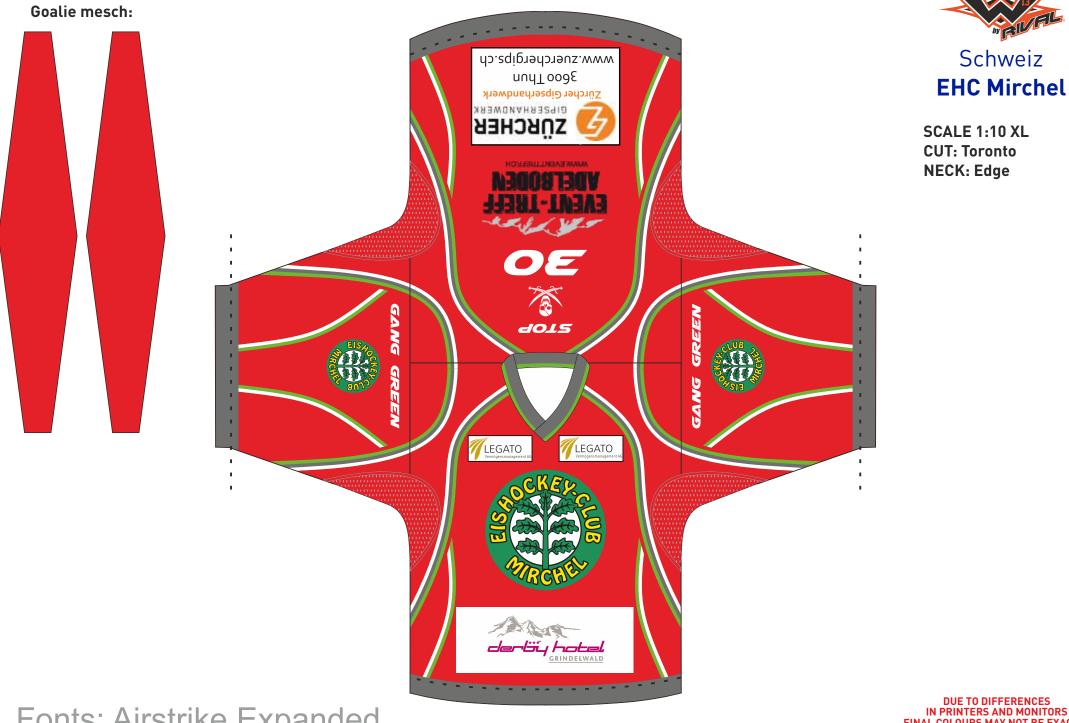

## Goalie mesch:

Schweiz EHC Mirchel

SCALE 1:10 XL CUT: Toronto NECK: Edge

DUE TO DIFFERENCES IN PRINTERS AND MONITORS FINAL COLOURS MAY NOT BE EXACTLY AS THEY APPEAR IN THIS LAYOUT.

Fonts: Airstrike Expanded

Fonts: Airstrike Expanded

**DUE TO DIFFERENCES IN PRINTERS AND MONITORS** FINAL COLOURS MAY NOT BE EXACTLY AS THEY APPEAR IN THIS LAYOUT.

Schweiz

SCALE 1:10 XL CUT: Toronto NECK: Edge

Fonts: Airstrike Expanded