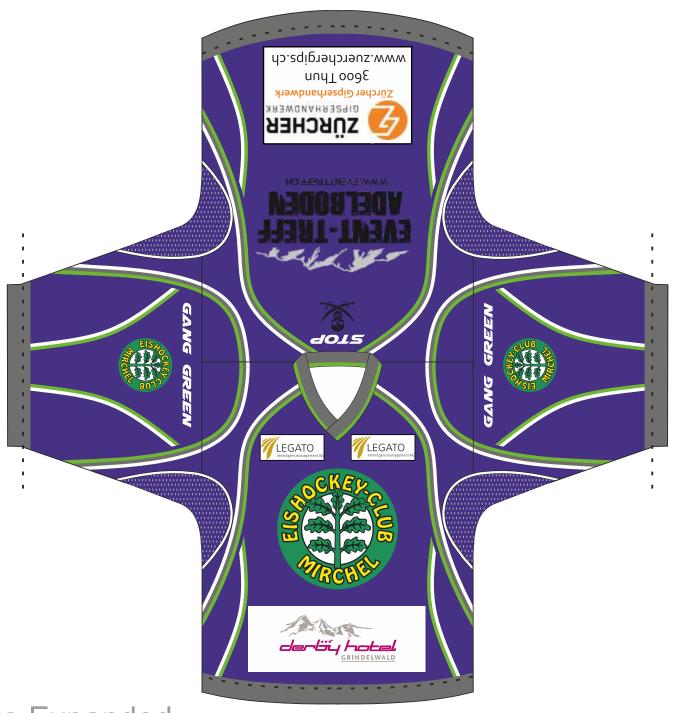

## Fonts: Airstrike Expanded

DUE TO DIFFERENCES IN PRINTERS AND MONITORS FINAL COLOURS MAY NOT BE EXACTLY AS THEY APPEAR IN THIS LAYOUT.

FINAL COLOURS MAY NOT BE EXACTLY AS THEY APPEAR IN THIS LAYOUT.

Fonts: Airstrike Expanded